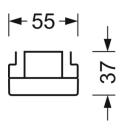

# **MECHANICS**

| 0                      | -       |                                                    |
|------------------------|---------|----------------------------------------------------|
| Housing colour         |         | traffic white RAL 9016                             |
| Dimensions (LxWxH/DxH) |         | 1531mm x 55mm x 37mm                               |
| Weight (net)           |         | 1.75kg                                             |
| Type of installation   |         | Mounting rail system installation, Light structure |
| Dimension              | ıs      |                                                    |
| L                      | 1531 mm | Length                                             |
| В                      | 55 mm   | Width                                              |

Height

37 mm