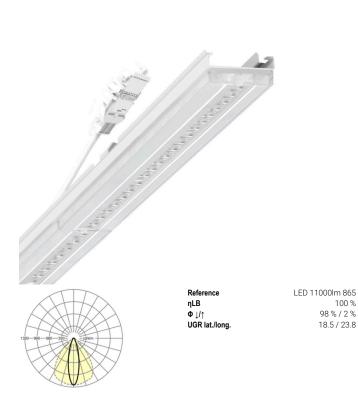

Variable device mount - Central.Line.Optic - direct, narrow distribution - visually continuous

Device mount made of a galvanised, profiled steel sheet; surface coated with polyester resin. Tool-free attachment with design-integrated pressure caps guarantee protection against theft and dismantling. Variable position on the mounting rail. Housing colour traffic white RAL 9016; Direct, narrow-beam light distribution using the Central Line. Optic HP made of PMMA plastic. The lens optics ensure absolute ease of assembly and are simple to maintain thanks to the easily cleaned surface. The compact 1-row arrangement of the lenses ensures that the dots merge into a line with a homogeneous appearance in the object. Electrical connection by means of a 1m connection cable for variable device mount positioning with a 5-pin, quick-fit plug connector in the light run with free phase pre-selection. They are exchangeable, permit modernisation and reliably prolong the service life of the overall system.

## LIGHTING TECHNOLOGY

| Placement                     | LED, Colour rendering/Light colour CRI ≥<br>80 / 6500K |
|-------------------------------|--------------------------------------------------------|
| Colour tolerance (MacAdam)    | 3SDCM                                                  |
| Nominal luminous flux         | 10520lm                                                |
| LED service life              | 50000h L80/B10 (Tq 30°C), 70000h<br>L80/B50 (Tq 30°C)  |
| Luminaire luminous efficiency | 164lm/W                                                |
| Beam angle                    | 25° (C0) / 100 ° (C90)                                 |
| UGR lat./long.                | 18.5 / 23.8                                            |